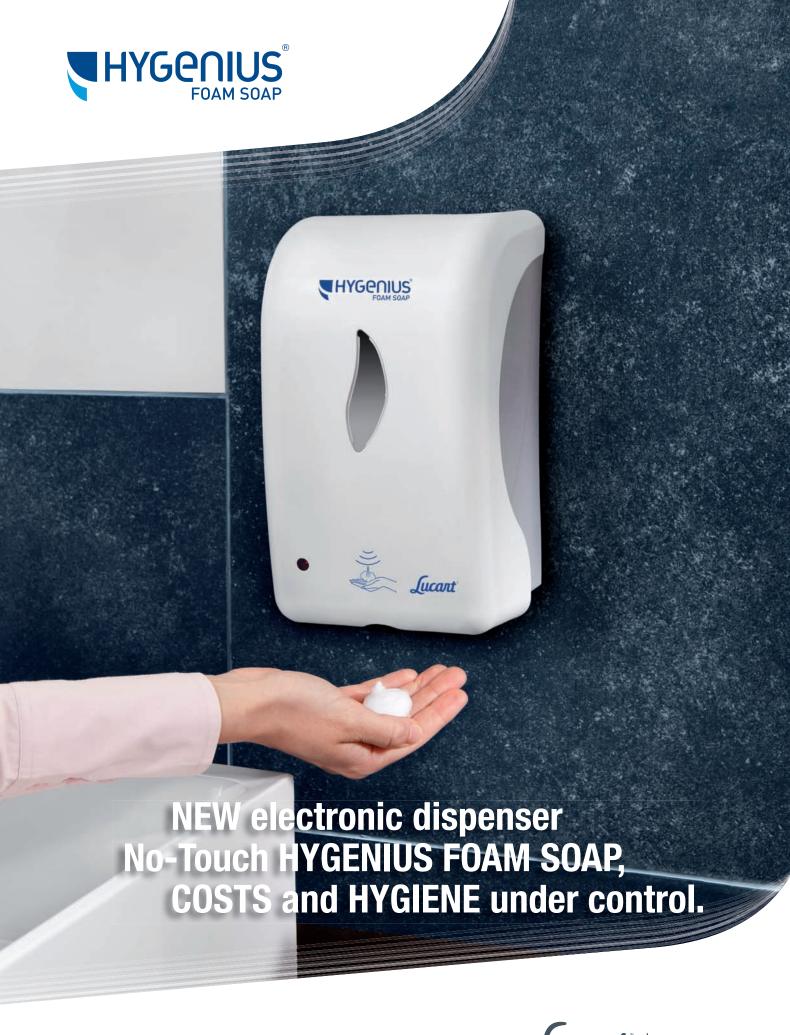

## **MAXIMUM HYGIENE**

TO REDUCE BACTERIAL CONTAMINATION

The new Hygenius Foam Soap dispenser automatically provides foam soap without touching the dispenser, thanks to an electronic sensor that detects hand movements.

# COSTS **UNDER CONTROL**

THANKS TO THE NO-WASTE **DISPENSING** 

hand-washing and an effective cost reduction. Each refill delivers 1000 doses, reducing maintenance needs.