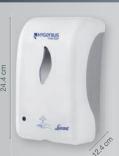

## **TECHNICAL FEATURES**

## **DISPENSER**

#### Code 892258

### Code 892260

14.4 cm

Right running guaranteed only if used original Hygenius Foam Soap refills

Controlled dispensing: 1 ml per dose

Battery operated (4 AA-LR6 alkaline batteries, 1.5 V)

One single key for the complete range of Hygenius No-Touch dispensers