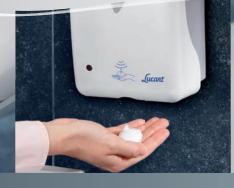

## **MAXIMUM HYGIENE**

TO REDUCE BACTERIAL CONTAMINATION

The new Hygenius Foam Soap dispenser automatically provides foam soap without touching the dispenser, thanks to an electronic sensor that detects hand movements.