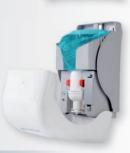

## **MAXIMUM HYGIENE**

TO REDUCE BACTERIAL CONTAMINATION

The new Hygenius Foam Soap dispenser automatically provides foam soap without touching the dispenser, thanks to an electronic sensor that detects hand movements.

## **DISPENSER**

#### Code 892258